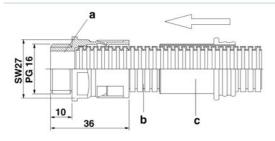

#### Drawings

Dimensioned drawing

#### Assembly instructions for Pg16 corrugated pipe

- a = Corrugated screw connection
- B = Corrugated pipe
- c = Opener
- Installation note:

Cut the corrugated pipe in the groove to retain a round shape for insertion. The lighter seal (not depicted in the illustration) is positioned in the corrugated pipe screw connection below the safety latch. The darker outer seal (not depicted in the illustration) is placed over the corrugated pipe screw connection from outside. The corrugated pipe is then pushed as far as possible into the corrugated pipe screw connection and clicks into place. The screw connection is opened by placing the yellow corrugated pipe opener with force between the safety latch and the corrugated tube and the corrugated pipe is then pulled out.